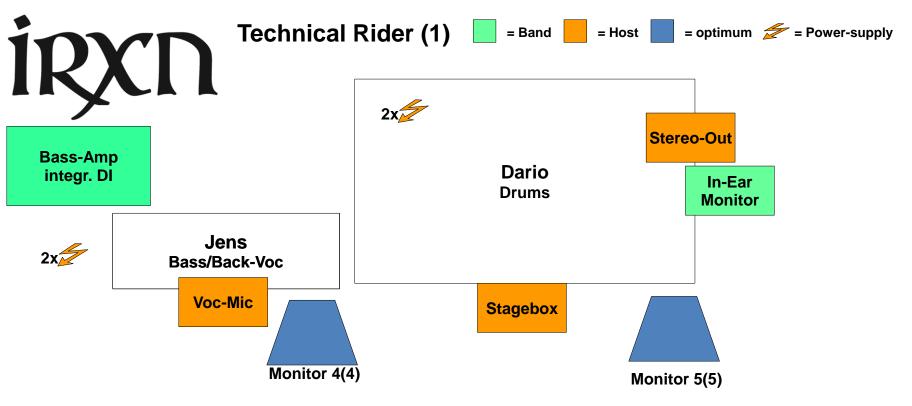

### **Vocals/Instruments/Backline:**

- 4 x Vocals (2 x Lead, 2 x Background)
- 1 x Acoustic Guitar Bernie
- 1 x Semi-Acoustic Guitar Bernie
- 1 x Mandoline (acoustic with integrated Pickup) Bernie
- 1 x Flute Bernie
- 1 x Violine (acoustic with Pickup) Linda
- 1 x E-Guitar Harry
- 1 x E-Bass Jens
- 1 x Drumset Dario
- 1 x Guitar Combo 2x12 Harry
- 1 x Multi-Effect Board Harry
- 1 x Bass Amp (integrated DI) + Box Jens
- 1 x Multi-Effect Board / Flut/Voc Bernie

# **Monitoring:**

Ideal: 5 Monitors + 1 In-Ear für Drum Restricted: 5 (3 outputs + 1 In-Ear) Small Stages: 3 (3 outputs + 1 In-Ear)

#### **Drumset:**

E-Drum – 2x XLR Ausgang (Stereo)