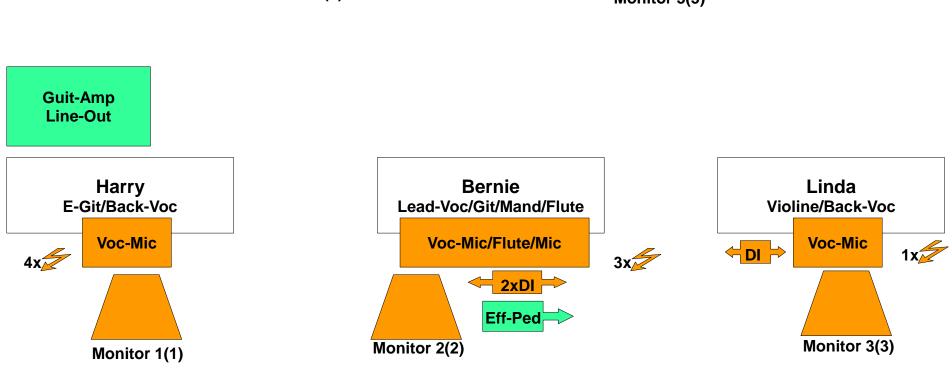

### **Vocals/Instruments/Backline:**

- 4 x Vocals (2 x Lead, 2 x Background)
- 1 x Acoustic Guitar Bernie
- 1 x Semi-Acoustic Guitar Bernie
- 1 x Mandoline (acoustic with integrated Pickup) Bernie
- 1 x Flute Bernie
- 1 x Violine (acoustic with Pickup) Linda
- 1 x E-Guitar Harry
- 1 x E-Bass Jens
- 1 x Drumset Dario
- 1 x Guitar Combo 2x12 Harry
- 1 x Multi-Effect Board Harry
- 1 x Bass Amp (integrated DI) + Box Jens
- 1 x Multi-Effect Board / Flut/Voc Bernie

# **Monitoring:**

Ideal: 5 Monitors + 1 In-Ear für Drum Restricted: 5 (3 outputs + 1 In-Ear) Small Stages: 3 (3 outputs + 1 In-Ear)